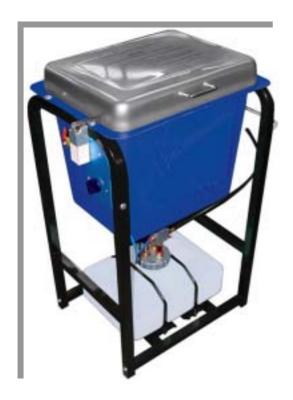

# **CE BODY PAINTING EQUIPMENT**

### MH9050

#### **FEATURES:**

- Pump-less unit eliminates major problem of other units
- 2.5 gallons (10 liter) solvent tank
- Takes less than a minute to clean a complete set of painting equipment inside & out
- Has a 1 gun & 1 cup capacity
- · Less hazardous waste to dispose of
- Used solvent easily disposed via drain valve
- Enclosed container operation minimizes painters' exposure to solvents
- Pre-assembled and ready to use
- Unit equipped with auto stop timer
- Equipped with safety valve
- · Auto shut-off lid switch
- · Low air consumption

### **SPEEDY-CLEAN SPRAY GUN WASHER**

## PT9226P