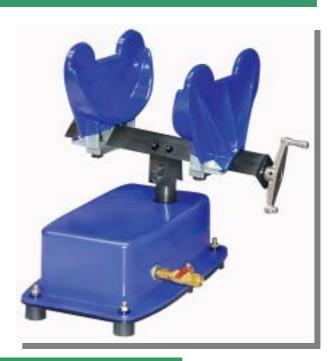

#### **FEATURES:**

- Will shake paints through 4.5 liter round cans.
  Shakes at up to 750 cycles per minute.
- Air Consumption 39 ~ 43 L/Min
- Recommended Shaking Time 100 seconds
- Operating pressure ranges from 0 to 6.35 bar at inlet.

Regular pressure 3.5 bar

• Dimension: 340mm (L) X 200mm (W) X 350mm (H)

## **AIR OPERATED PAINT SHAKER**

HIMOUNT INDUSTRIAL CO., LTD. 7TH FL. No.325, FU HSING N. ROAD. TAIPEI, TAIWAN, R. O. C. TEL: 886-2-27135577 886-2-27188886 FAX: 886-2-27152218

http://www.himount.com/ E - MAIL: himount@himount.com